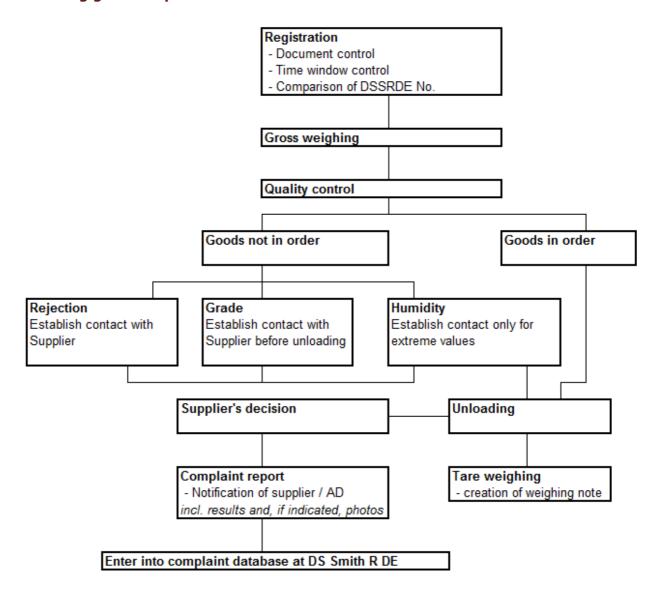

#### **Incoming goods inspection**

The documents applicable to the on-site incoming goods inspection at the paper mill contain detailed descriptions of the exact inspection sequence.

| DS<br>Smith        |                           | DS Smith Recycling        |
|--------------------|---------------------------|---------------------------|
|                    | PfR Guidelines            |                           |
| DSS PfR G EN AB 01 | Version 01. February 2015 | Page <b>7</b> of <b>8</b> |